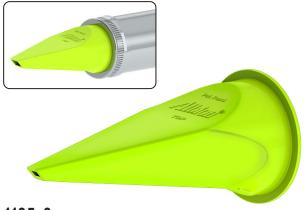

## **NEW SQUARE BEAD NOZZLES**

**Bulletin 413** 

The Best Just Keeps Gettin' Better!®

✓ Bulk

✓ Sausage

✓ Cartridge

✓ Multi-Component

✓ Accessories

# SQUARE BEAD NOZZLES PATENT PENDING

1135-3 FITS ALBION SPECIAL DELUXE **BULK OR SAUSAGE, 2" BARREL GUNS** (DL-45, B12B20, B12B30, ETC.)

**EXPANSION SEALANT JOINT** 

- A SEALANT
- B SUBSTRATE FACE C JOINT GAP
- D SEALANT BACKING

FILLET SEALANT JOINT