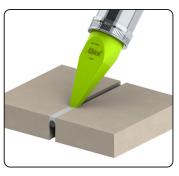

®

✓ Bulk

✓ Sausage

✓ Cartridge

✓ Multi-Component

✓ Accessories

# SQUARE BEAD NOZZLES PATENT PENDING

#### **FEATURES:**

- · Lays down a flat bead. Less tooling!
- · Applies the right amount of material. Less waste!
- · Easily turns the corner from vertical to horizontal without stopping. Goes down faster!
- · Square nozzle seats itself reliably in the center of the joint.
- · Bright, fluorescent color makes it easy to see sealant as it is being applied.

#### **APPLICATIONS:**

- · Expansion and Controls joints that will be finished flat
- · Fillet joints, Cove joints and other 45° angles that require a flat bead
- Ideal for glazing between glass and metal frames and smooth stone



1135-3 FITS ALBION SPECIAL DELUXE **BULK OR SAUSAGE, 2" BARREL GUNS** (DL-45, B12B20, B12B30, ETC.)



**EXPANSION SEALANT JOINT** 

- A SEALANT
- B SUBSTRATE FACE C JOINT GAP
- D SEALANT BACKING





FILLET SEALANT JOINT

- A SEALANT
- B BOND BREAKER C SUBSTRATE FACE
- D JOINT GAP E SEALANT BACKING





FITS ALBION B-LINE SAUSAGE GUNS (B12S20, B26S20, B18S20, ETC.)

### Trim the plastic nozzle to size with a utility knife. As shown.





#### **SCAN ME**