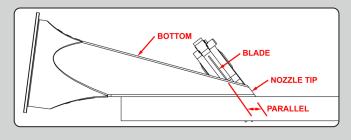

itself reliably in the center of the joint.
- · Bright, fluorescent color makes it easy to see sealant as it is being applied.

#### **APPLICATIONS:**

- · Expansion and Controls joints that will be finished flat
- · Fillet joints, Cove joints and other 45° angles that require a flat bead
- Ideal for glazing between glass and metal frames and smooth stone



1135-3 FITS ALBION SPECIAL DELUXE **BULK OR SAUSAGE, 2" BARREL GUNS** (DL-45, B12B20, B12B30, ETC.)



**EXPANSION SEALANT JOINT** 

- A SEALANT
- B SUBSTRATE FACE C JOINT GAP
- D SEALANT BACKING





FILLET SEALANT JOINT

- A SEALANT
- B BOND BREAKER C SUBSTRATE FACE
- D JOINT GAP E SEALANT BACKING





FITS ALBION B-LINE SAUSAGE GUNS (B12S20, B26S20, B18S20, ETC.)

### Trim the plastic nozzle to size with a utility knife. As shown.





#### **SCAN ME**