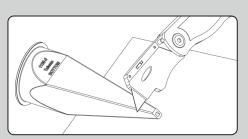

self reliably in the center of the joint.
- · Bright, fluorescent color makes it easy to see sealant as it is being applied.

#### **APPLICATIONS:**

- · Expansion and Controls joints that will be finished flat
- · Fillet joints, Cove joints and other 45° angles that require a flat bead
- Ideal for glazing between glass and metal frames and smooth stone



1135-3 FITS ALBION SPECIAL DELUXE **BULK OR SAUSAGE, 2" BARREL GUNS** (DL-45, B12B20, B12B30, ETC.)



**EXPANSION SEALANT JOINT** 

- A SEALANT
- B SUBSTRATE FACE C JOINT GAP
- D SEALANT BACKING





FILLET SEALANT JOINT

- A SEALANT
- B BOND BREAKER C SUBSTRATE FACE
- D JOINT GAP E SEALANT BACKING





FITS ALBION B-LINE SAUSAGE GUNS (B12S20, B26S20, B18S20, ETC.)

### Trim the plastic nozzle to size with a utility knife. As shown.





#### **SCAN ME**