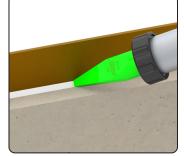

#### **APPLICATIONS:**

- · Expansion and Controls joints that will be finished flat
- · Fillet joints, Cove joints and other 45° angles that require a flat bead
- Ideal for glazing between glass and metal frames and smooth stone