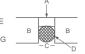

1135-3 FITS ALBION SPECIAL DELUXE **BULK OR SAUSAGE, 2" BARREL GUNS** (DL-45, B12B20, B12B30, ETC.)

**EXPANSION SEALANT JOINT** 

- A SEALANT
- B SUBSTRATE FACE C JOINT GAP
- D SEALANT BACKING

FILLET SEALANT JOINT

- A SEALANT
- B BOND BREAKER C SUBSTRATE FACE
- D JOINT GAP E SEALANT BACKING

FITS ALBION B-LINE SAUSAGE GUNS (B12S20, B26S20, B18S20, ETC.)