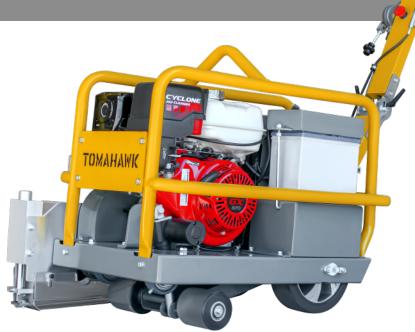

## TOMAHAWK GREEN CONCRETE SAWS

|          | Depth Adjustment |
|----------|------------------|
|          | Blade Included   |
|          | Dust Port        |
|          | Wheel Material   |
|          | Weight           |
|          | -                |
|          | Dimensions       |
|          | Engine Warranty  |
| TOMAHAWK | Product Warranty |
|          |                  |
|          |                  |

## Specifications Honda GX390 Engine 13 HP Power Max Cutting Depth 1.5" Blade Size 9-10" Blade Flange Trianglular Electric Yes OSHA Compliant Polyurethane 320 lbs 45" x 27" x 36" 3 Year 1 Year

TFS10H

OSHA Approved Dust Port for Dust & Silica Collection

13 HP / 389 cc

Honda GX390 Engine

Saw Guide Ensures Straight Cuts

1 Year Product Warranty 3 Year Engine Warranty

## FEATURES

- 13 HP Honda GX390 engine
- Maximum cutting depth of 1.5 inches
- Fits blade sizes up to 9-10 inches
- Electric blade depth adjustment
- Excellent for concrete joints and random crack control
- OSHA compliant vacuum port for dust collection
- Polyurethane wheels for safe operation on fresh concrete
- · Comfortable grip handles for easy operation
- 3-year engine warranty and 1-year product warranty
- EPA and CARB compliant