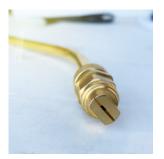

**INCLUDED WAND** 24 Inch Curved Brass Spray Wand Attachment with .5 GPM Fan Nozzle

**OPTIONAL ACCESSORIES** Water Supply Adapter Portable Trolley Cart

Item #: TCS6.5

6.5<sub>GAL</sub> MOTORIZED CONCRETE SPRAYER