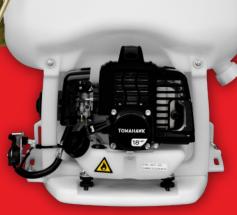

## Specifications

| Power               | 1.8HP           |
|---------------------|-----------------|
| Power Type          | Gas-Powered     |
| Engine Type         | 2 Stroke        |
| Start Type          | ecoil           |
| Horizontal Reach    | Up to 30ft      |
| ertical Reach       | Up to 25ft      |
| Adjustable Pressure | 50-435 PSI      |
| Tank Capacity       | 6.5 Gallons     |
| Handles So ids      | Up to 30%       |
| Includes Wand       | Yes             |
| ecommended Fuel     | 50:1 Pre Mix    |
| Dimensions          | 20" x 16" x 25" |
| Weight              | 27 lbs          |
| Warranty            | 1 Year          |
|                     |                 |