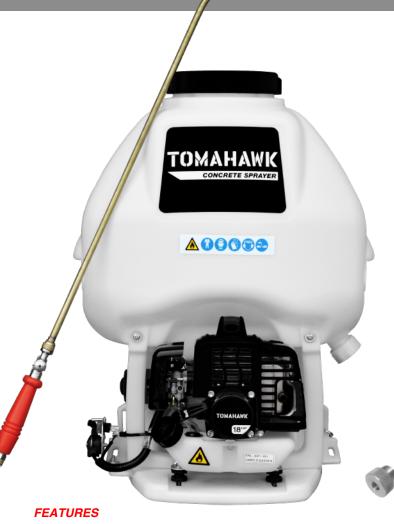

## **TCS6.5**

[10x FASTER] Cover larger areas faster while applying your ideal concrete sealant, cure, top cast, form release, and more!

[ADJUSTABLE PRESSURE] With a powerful 1.8HP engine, never pump again and maintain constant, adjustable pressure from 50 - 435 PSI for even spraying!

[HANDLES 30% SOLIDS] Capable of handling solutions up to 30% solids content, this sprayer is perfect for use with top casts, forming oils and more!

[24" FAN TIP WAND] Achieve even spraying patterns with a 0.5 GPM fan tip nozzle and 24" wand. Plus this sprayer fits most major manufacturer wands and accessories to customize.

## Specifications

| Power               | 1.8HP           |
|---------------------|-----------------|
| Power Type          | Gas-Powered     |
| Engine Type         | 2 Stroke        |
| Start Type          | ecoil           |
| Horizontal Reach    | Up to 30ft      |
| ertical Reach       | Up to 25ft      |
| Adjustable Pressure | 50-435 PSI      |
| Tank Capacity       | 6.5 Gallons     |
| Handles So ids      | Up to 30%       |
| Includes Wand       | Yes             |
| ecommended Fuel     | 50:1 Pre Mix    |
| Dimensions          | 20" x 16" x 25" |
| Weight              | 27 lbs          |
| Warranty            | 1 Year          |
|                     |                 |